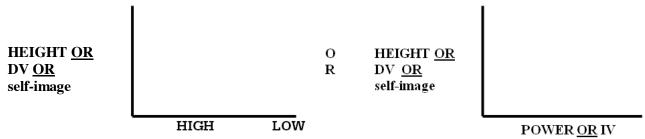

## Point 4: Correctly label each axis.

A. To earn this point, the student must label the X axis as the IV **OR** power (high, low) and the Y axis as the DV **OR** height.

Examples:

<u>Do not score</u> "size" on the Y axis because size may not be referring to height.