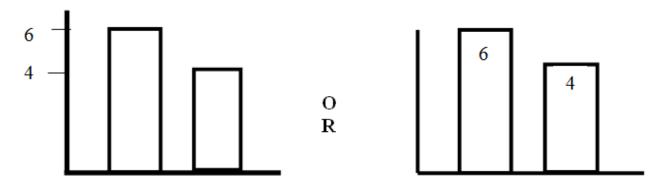

## Point 3: Create a bar graph illustrating the results of the study.

A. To earn this point the student must correctly plot the means, 6 and 4.

Examples:

 $\underline{\text{Do not score}}$  if the student draws more than 2 bars, unless there are two additional bars that are explicitly graphing the standard deviation (1.5, 1).

<u>Do not score</u> if the student labels low-power condition as 6 and high-power condition as 4.

## Point 4: Correctly label each axis.

A. To earn this point, the student must label the X axis as the IV **OR** power (high, low) and the Y axis as the DV **OR** height.

Examples:

<u>Do not score</u> "size" on the Y axis because size may not be referring to height.